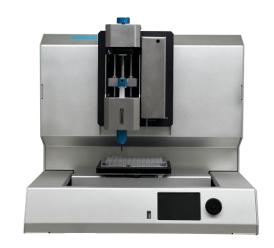

## CLECELL 3D BIOPRINTER CLIBOT

Hydrogel dispensing and bioprinting functions within a single mechanism

- Designed to fit the BSC cabinet
- Ensuring convenience and flexibility in various laboratory environments
- 96 well printing capability
- Reliable output in 96-well format through precise printing
- Uniform cell printing
- Dispenser technology ensuring uniform cell output and consistent results

## **SPECIFICATIONS**

| 3D bioprinting technology                                | Temperature controlled, syringe-based extrusion     |
|----------------------------------------------------------|-----------------------------------------------------|
| Printhead volume                                         | Extruder: 3 mL / 5mL                                |
| Printhead Pressure Range                                 | Extruder: up to 300kPa                              |
| Theoretical volume unit step (extrusion)                 | 0.1 μL                                              |
| Printhead dispensed volume CV (Coefficient of Variation) | Extruder : < 10% @ 10 µL for water                  |
| Printhead temperature range                              | Extruder : 10°C - 65°C                              |
| Maintain nozzle tip temperature                          | Extruder : x                                        |
| Build surface compatibility                              | Petri dishes and multi-well plates (6 to 384 wells) |
| Software                                                 | U-Studio + Editor                                   |
| Operating temperature range                              | 15 - 30 °C                                          |
| Outer dimensions (D x W x H)                             | 350 mm x 320 mm x 350 mm                            |
| Weight                                                   | 16.2 kg                                             |